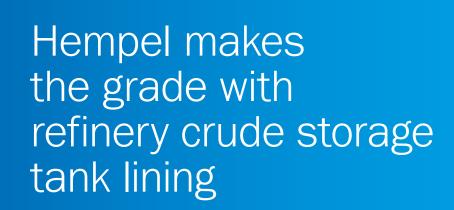

A major United States oil refinery has chosen Hempel's Hempaline solvent free epoxy lining as an interior tank lining for a 200 foot / 61 metre tank diameter sour crude oil storage tank.

Hempaline epoxies are 100% solid materials that can often be applied in a single coat and have rapid curing properties. This saves our customers time and money in application costs and completion times. Faster project completion allows them to return a unit to service quickly producing revenue.

## The challenge

A major US refinery was in need of a long-lasting, low-maintenance interior tank lining for their 200 foot / 61 metre diameter sour crude oil storage tank.