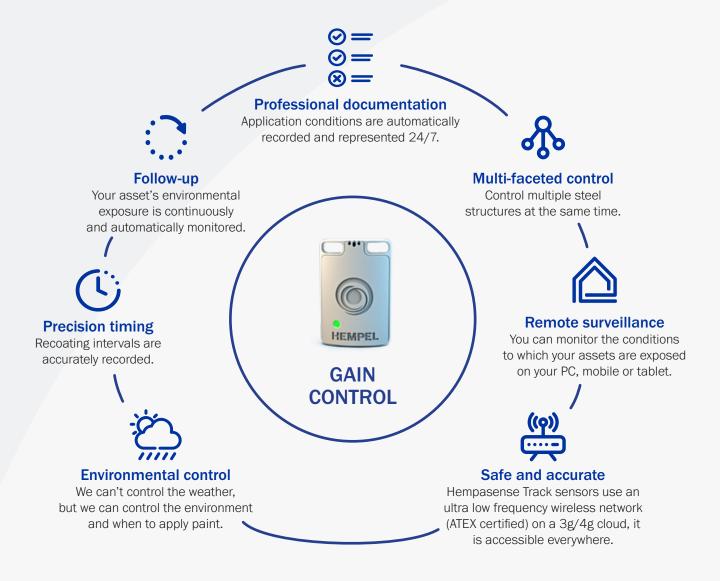

## Control.

- ✓ Track climatic conditions 24/7
- ✓ Log asset movement
- ✓ Access to all your projects at once (multi-sensors used) and in one place
- ✓ Ready to operate from -20°C up to +65°C

## Quality.

- Minimise risk in paint application
- ✓ Easy one click access to quality reporting with accurate detailed professional reports
- ✓ Scalable solution software is continuously developed to ensure quality throughout the application process

## Freedom.

- √ 24/7 access wherever you are (via MyHempel desktop & mobile app)
- ✓ Standalone system battery powered (3 years with 15 min intervals)
- ✓ It works regardless of the paint system applied