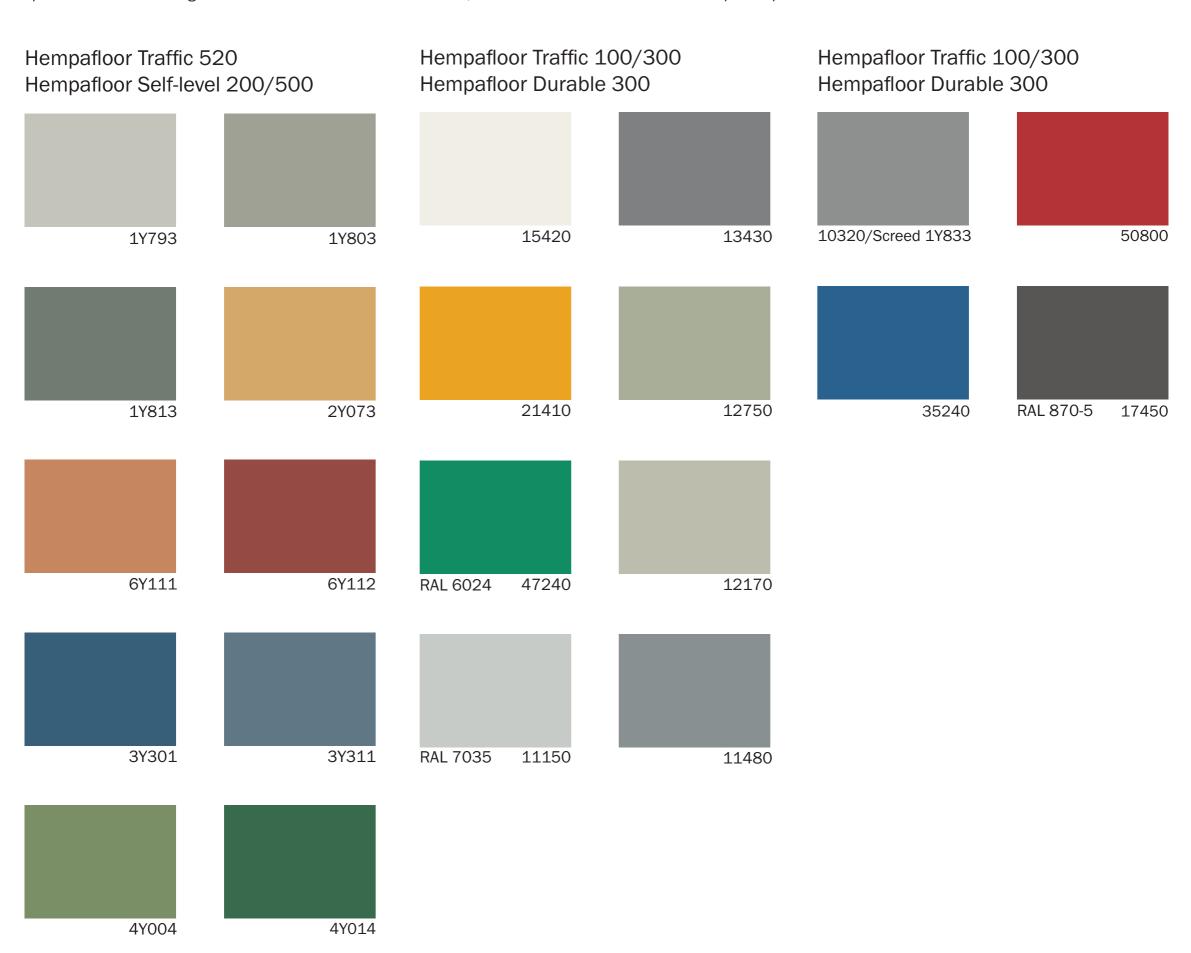

# Hempafloor colours

Hempafloor is Hempel's complete floor coating systems solution. Its highly technological and innovative formulas are designed to maximize your floor protection. The following are the standard recommended colours, but it can be tinted in other colours upon request.

Hempafloor
Ultimate protection for floors

رغم استخدامنا أحدث تقنيات الطباعة والترسيب، إلا أن اللون في البطاقة قد يختلف عن لون المنتج الأصلي وذلك اعتماداً على المنتج ومقارنته بباقي المنتجات. كما أن تغاوت الألوان قد ينتج عن لمعة الطباعة أو عند إضافة السيليكا مثل السكريد. إذا تحتَّم معرفة اللون الحقيقي للمنتخ ننصح بدهن عيّنة صغيرة قبل القيام بالاختيار النهائي للون المطلوب. كما يجب خلط المجموعات المختلفة قبل استخدامها لتفادى تباين الألوان.

Although we have used the latest in printing and depositing technology, the actual colours may vary in reality depending on the product and when compared across the products. Deviation in colour can also be on account of different gloss and due to addition of Silica as in Screed. For critical colour matches, we recommend to apply on a small area for approval of the colour. Different batches should be blended before use to avoid colour variation.