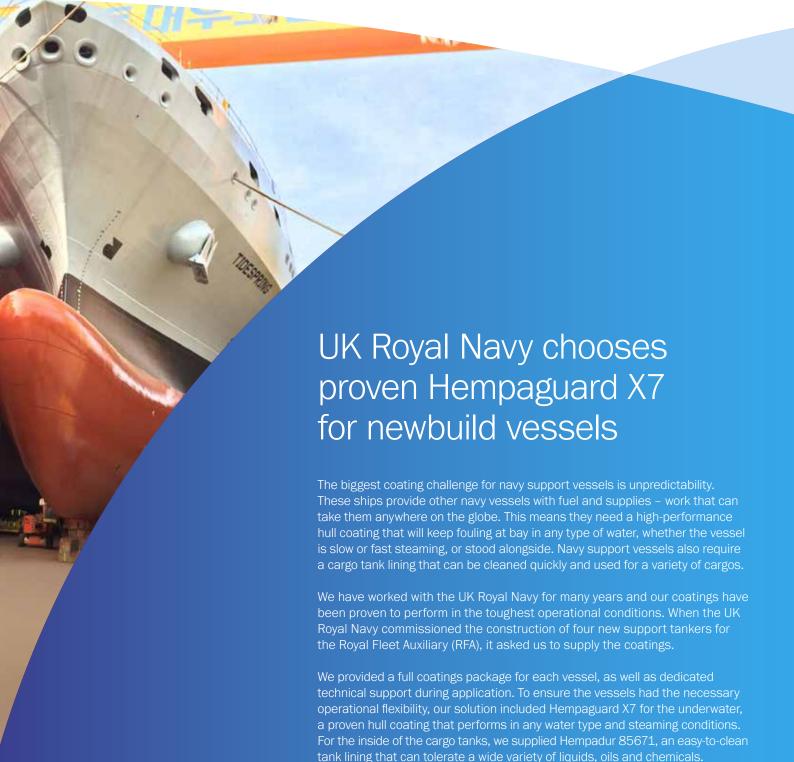

## The challenge

The UK Royal Navy was looking for a coatings supplier for four newbuild tankers, which are part of the RFA. As navy support vessels, the RFA tankers must be able to operate in different waters and steaming conditions. As a result, the hull coating must enable operational flexibility and high idle days. In addition, the vessels needed a cargo tank lining able to handle a range of cargos and fuel types.

## The solution

For the underwater hulls, we specified Hempaguard X7, an advanced silicone-hydrogel hull coating with an extremely low average speed loss of just 1.4 per cent, whatever the vessel's trading pattern. We had previously supplied 16 UK Royal Navy vessels with the same system, and it had proven to perform in a variety of operational situations, including extended idle days in the most fouling aggressive waters. For the cargo tanks, we specified Hempadur 85671, an interior tank lining able to withstand hot water, brine, crude oil, vegetable oils and other chemicals.

The vessels were built and coated at the Daewoo Shipbuilding and Marine Engineering (DSME) shipyard in Korea. To ensure excellent coating application, we assigned a team of coating advisors to each vessel. Our team worked closely with the shipyard and applicators to make sure all coatings were applied to specification and would perform as promised throughout their entire service lives.