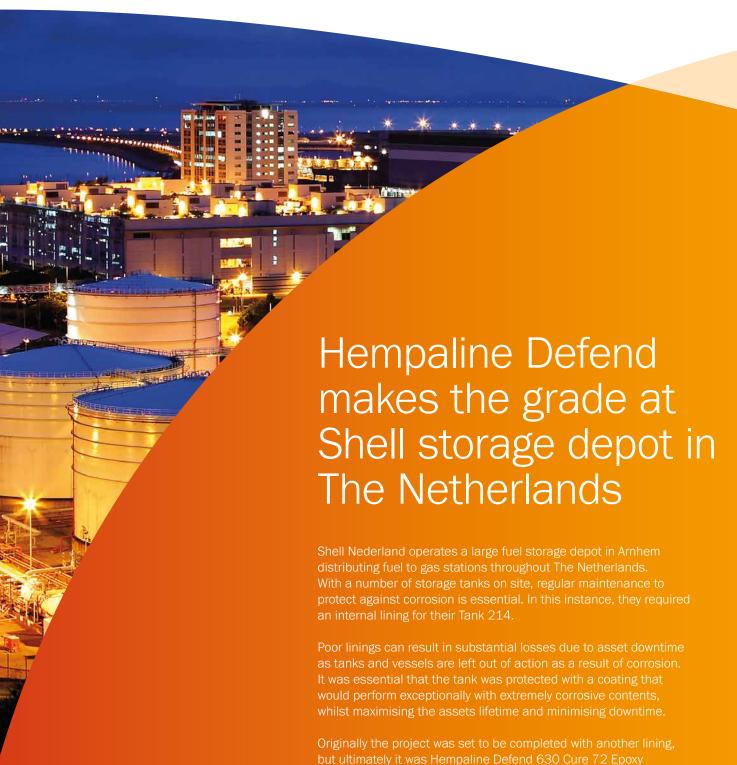

## The challenge

Shell Nederland needed an anti-corrosive protective coating for a single tank at their Arnhem based fuel storage depot.

As the project was to line a storage tank where extreme corrosion was highly likely to occur a robust solution was required. This was due to the volatile contents that are regularly stored within.

## The solution

After originally specifying a different product the client chose Hempaline Defend 630 Cure 72 Epoxy as it was better suited for the project.

Our outstanding Hempaline Defend linings provide advanced protection against abrasion, high temperatures, pH swings and a wide variety of chemicals and solvents. This gave our customer the assurance that their asset would be protected with a proven, long lasting protective coating. In addition, Hempaline's rapid cure system meant that downtime would be minimal.