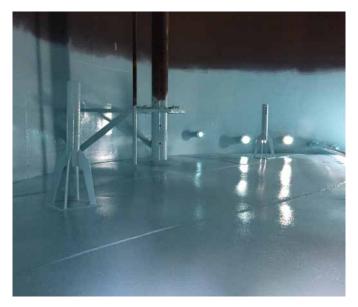

## The solution

After originally specifying a different product the client chose Hempaline Defend 630 Cure 72 Epoxy as it was better suited for the project.

Our outstanding Hempaline Defend linings provide advanced protection against abrasion, high temperatures, pH swings and a wide variety of chemicals and solvents. This gave our customer the assurance that their asset would be protected with a proven, long lasting protective coating. In addition, Hempaline's rapid cure system meant that downtime would be minimal.