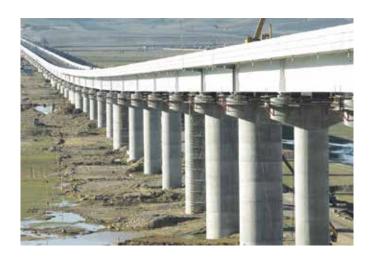

## Speed-dry coating for world's longest hi-speed rail viaduct

The steel and concrete EI Hachef Viaduct is a veritable feat of modern engineering given the compressibility and seismic characteristics of the terrain, and so Morocco's SGTM sub-contracted a consortium of European and local firms for this €121m project. Thanks to our cross-border capabilities, Hempel offices in Morocco, Spain, Portugal and France worked closely to supply about 60,000 litres of protective coatings for the 17,000 tonnes of structural steel built in Europe and erected on site by Martifer and URSSA, who also used Hempel coatings for the 3,000 tons of steel of the Mahrar Bridge further down the same line.