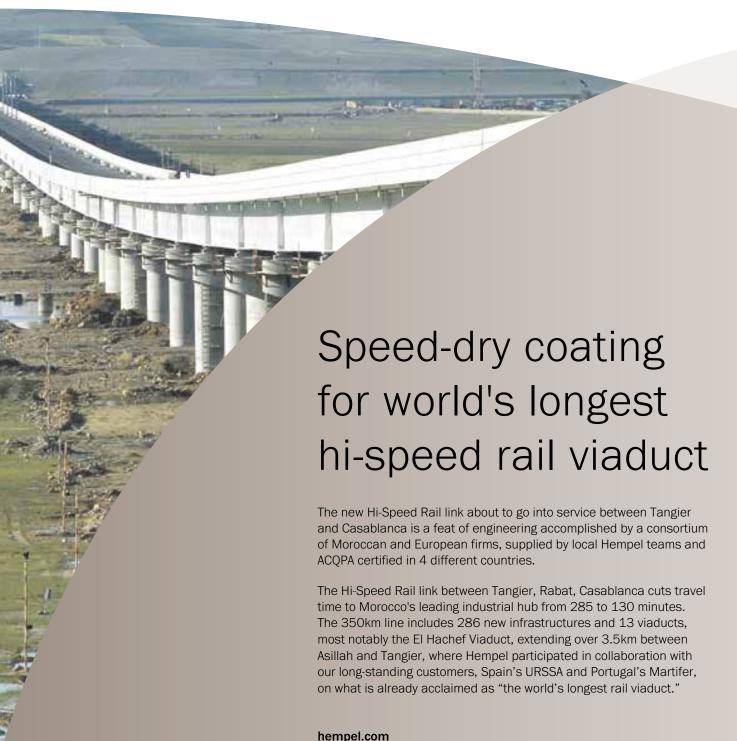

## Speed-dry coating for world's longest hi-speed rail viaduct

The steel and concrete EI Hachef Viaduct is a veritable feat of modern engineering given the compressibility and seismic characteristics of the terrain, and so Morocco's SGTM sub-contracted a consortium of European and local firms for this €121m project. Thanks to our cross-border capabilities, Hempel offices in Morocco, Spain, Portugal and France worked closely to supply about 60,000 litres of protective coatings for the 17,000 tonnes of structural steel built in Europe and erected on site by Martifer and URSSA, who also used Hempel coatings for the 3,000 tons of steel of the Mahrar Bridge further down the same line.