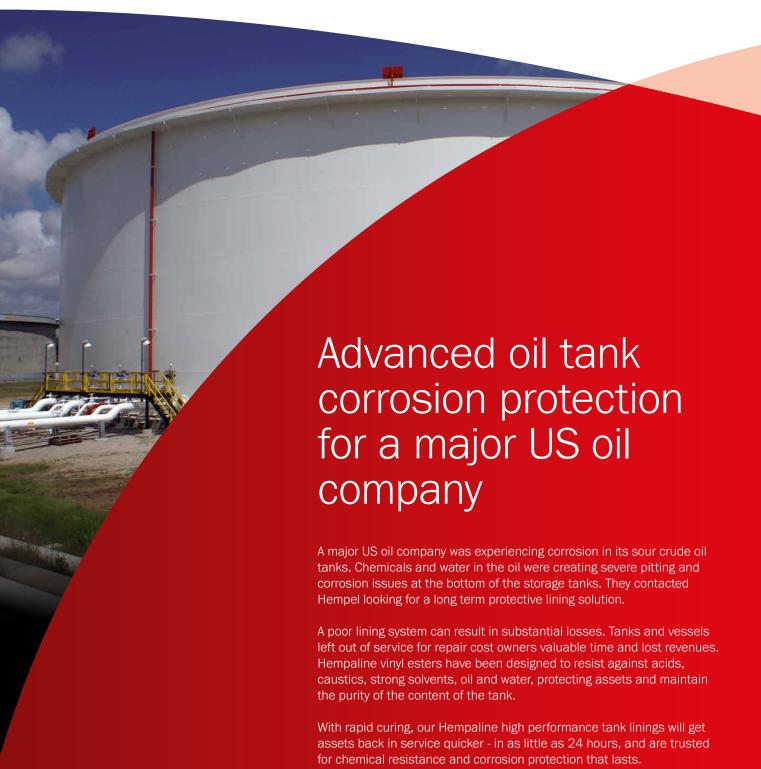

## The solution

To combat corrosion in the customer's sour crude oil tanks we recommended our Hempaline Defend vinyl ester mat reinforced to line the tank bottom and also the bottom 4 feet of the wall surfaces.

The high performance scheme, applied over the correctly prepared system, included a 450gm<sup>-2</sup> (1.5oz/ft²) Chopped Strand Mat saturated with Hempaline Defend vinyl ester resin (to withstand flexure, thermal shock as well as to afford greater barrier properties) with a chemically resistant topcoat of Hempaline Defend vinyl ester.