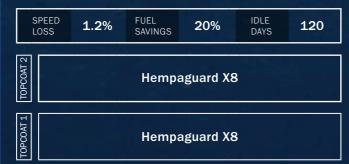

#### Hempaguard X8

Perfect for slow steaming and tropical waters

SPEED LOSS 1.2% FUEL SAVINGS 20% IDLE DAYS 120

Hempaguard X8

Hempaguard X8

Hempaguard X8 is an advanced fouling defence coating utilising advanced hydrogel silicone to enhance the antifouling barrier, extend fouling-free periods, and reduce hull roughness.