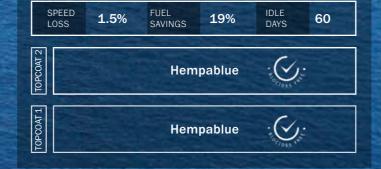

#### Hempa**blue**

The biocide free silicone coating

SPEED 1.5% FUEL 19% IDLE DAYS 60

Hempablue 🕑

Hempablue 🚫 .

Hempablue is the fourth generation fouling release based on silicone hydrogel. Hempablue is biocide free, two component and high-volume solids.