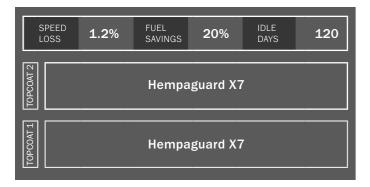

#### Hempaguard X7

The benchmark silicone coating system

SPEED 1.2% FUEL 20% IDLE DAYS 120

Hempaguard X7

Hempaguard X7

Since the launch in 2013, Hempaguard X7 has been the standard-setting silicone coating with more than 4,000 applications and DNV validated performance claims.

## Hempaguard X7

The benchmark silicone coating system

Hempaguard keeps fouling at bay, even if your vessel undergoes extensive idle periods, changes trading patterns or steams slowly and provides extremely low average hull roughness. This is achieved thanks to the combination of silicone-hydrogel Actiguard technology with the controlled release of biocide.

#### Hempaguard highlights:

- A well-tested and trusted solution for +10 years
- More than 4,000 applications
- Performance validated by DNV
- Documented fuel and emissions savings
- Static performance and no cleanings
- +80 per cent of customers re-apply Hempaguard