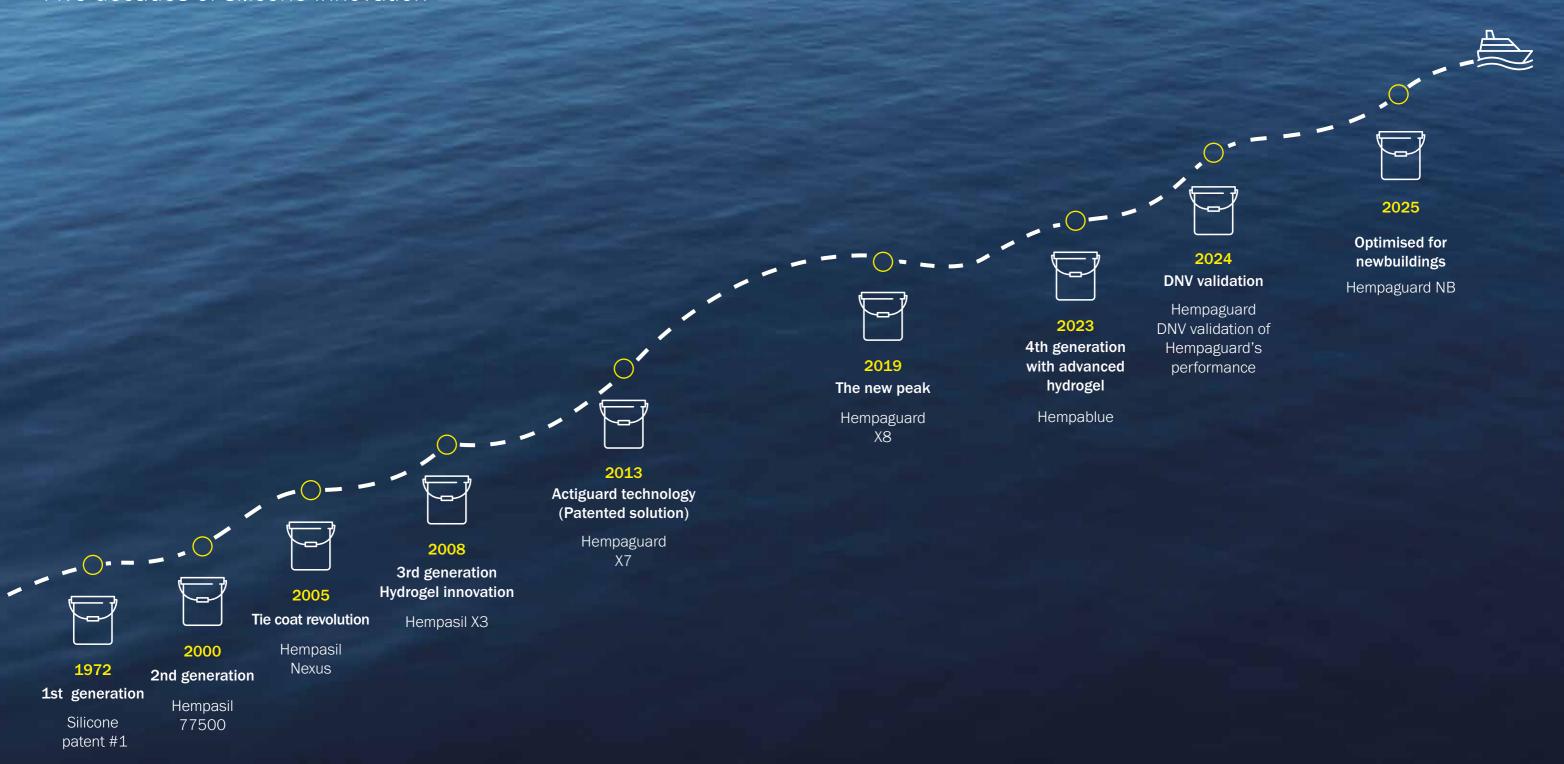

Explore the strongest Hull Performance offering Hull Efficiency Improvement



Data & Monitoring



Advisory Services



Performance Guarantees



2

# Hempel - a silicone pioneer

Five decades of silicone innovation



# Hempaguard Silicone systems

Tailored flexibility for all vessel needs

Hempaguard keeps fouling at bay, even during extensive idle periods, changing trading patterns, or slow steaming, and ensures extremely low average hull roughness.

Hempaguard is a proven solution with over 4,000 applications since 2013 and DNV verified performance.

With Hempaguard, you will benefit from:

- An impressive average fuel saving of 19 per cent over the entire docking interval compared to average antifouling coatings
- Extremely low average **speed loss down to 1.4 per cent** whatever your vessel's trading pattern.

#### Hempaguard Ultima

Our ultimate performance silicone coating system

SPEED LOSS 0.9% FUEL SAVINGS 21% IDLE DAYS 160

Hempaguard XL

Hempaguard

Hempaguard **Ultima** is the new, revolu