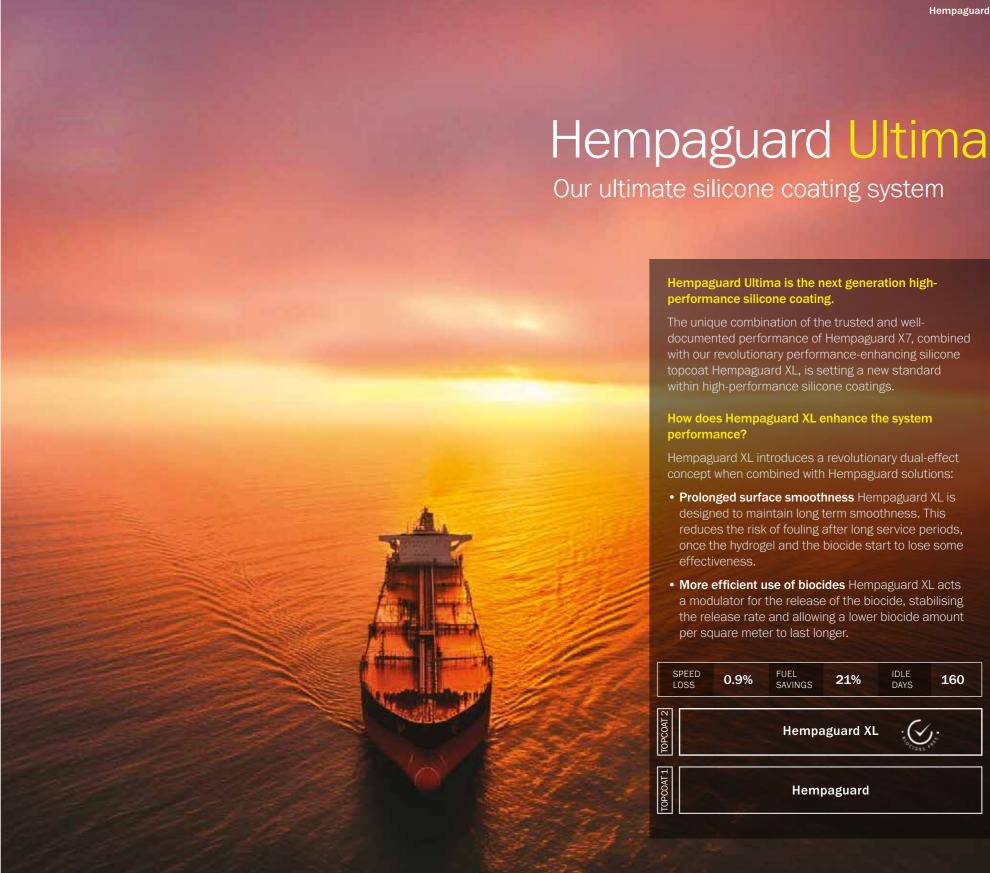

#### Hempaguard Ultima

Our ultimate performance silicone coating system

SPEED LOSS 0.9% FUEL SAVINGS 21% IDLE DAYS 160

Hempaguard XL

Hempaguard

Hempaguard **Ultima** is the new, revolutionary and patented high-performance silicone system from Hempel, built on the trusted Hempaguard technology with more than 10 years of trusted performance and more than 4,000 applications.