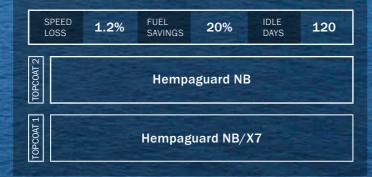

#### Hempaguard NB

Silicone coating solution for newbuild

SPEED 1.2% FUEL 20% IDLE DAYS 120

Hempaguard NB

Hempaguard NB/X7

Hempaguard NB is an advanced fouling defence coating with improved weatherability designed for marine new construction.