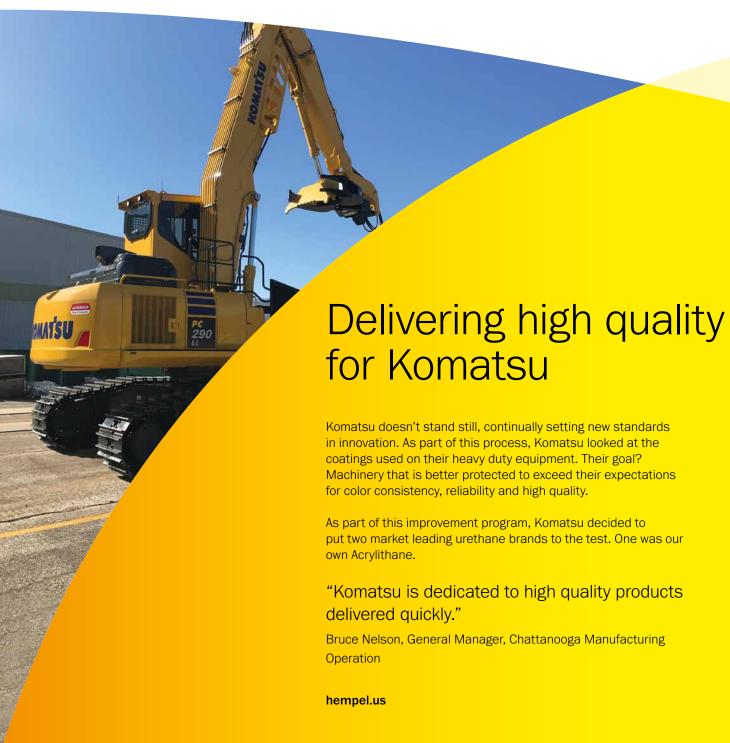

## The challenge

Komatsu in Chattanooga, TN, decided to review the heavy duty equipment coatings for their excavation machinery. With continual improvement in mind, they wanted to offer their customers' an even tougher finish and improve the efficiency of the coating process. This meant putting our anti-corrosion coatings for heavy duty equipment to the test.

## The solution

In tests, our Acrylithane offered compelling additional benefits to our customer:

- uniform color with significantly less fade, even after 18 months
- 26 percent better gloss retention, exceeding customer specifications
- no solvent pop, even with thicker DFTs, significantly reducing rework
- extended pot life in use, significantly longer than the previous coatings

Komatsu Chattanooga, TN, now uses Acrylithane as standard.

Field audits confirmed Hempel Acrylithane meets Komatsu exacting needs. We are proud to be part of the Komatsu story, helping their equipment to perform better and achieve Komatsu's goals.