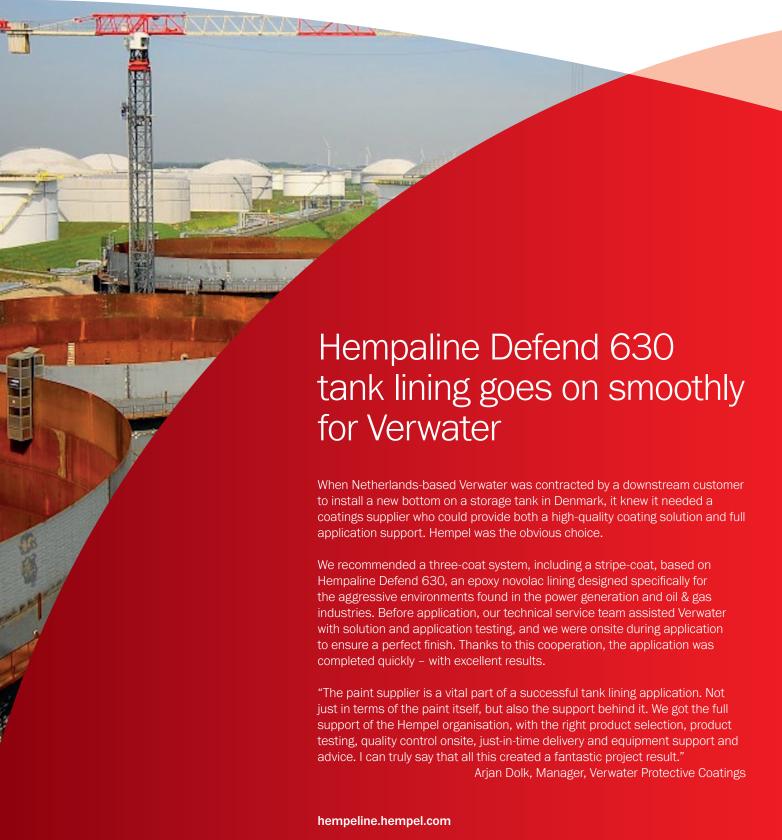

## The challenge

Verwater has long experience in tank construction and maintenance, and the Netherlands-based company was contracted to install a new bottom on a tank for a downstream customer in Denmark. Verwater was responsible for all work, including jacking-up the tank and replacing the tank bottom. When it came to applying the lining, Verwater wanted the support of an experienced coatings supplier who could provide a high-quality coating and full technical support.

## The solution

Our teams in the Netherlands and Denmark worked closely with Verwater throughout the entire project to ensure a high-quality result. After analysing the project requirements, our technical service team recommended a three-coat system, including a stripe-coat, based on Hempaline Defend 630. A high-performance epoxy novolac lining, Hempaline Defend 630 maximises tank uptime by protecting against extreme pH swings, high temperatures, abrasion and a wide range of chemicals and solvents-making it an ideal solution for the tank.

In total, the 55-metre diameter tank required 2,800 litres of coatings. Before application, our technical service team worked with Verwater to test the product and application techniques. During application itself, we were onsite throughout to ensure quality.

Thanks to the excellent cooperation between our service team and Verwater, the application was completed quickly – with excellent results. In total, the full application process, including mobilisation, demobilisation, transport and unexpected delays due to non-coating issues, was completed in six weeks. Verwater completed a pull-off test with results of up to 20 MPa, and the final coating has an eye-catching glossy appearance that will last for many years.