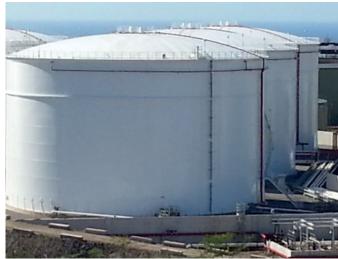

Thanks to the excellent cooperation between our service team and Verwater, the application was completed quickly – with excellent results. In total, the full application process, including mobilisation, demobilisation, transport and unexpected delays due to non-coating issues, was completed in six weeks. Verwater completed a pull-off test with results of up to 20 MPa, and the final coating has an eye-catching glossy appearance that will last for many years.